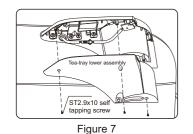

- Take out the tea-tray lower assembly from the accessory bag, aim the tea-tray lower assembly to the screw hole of the tea-tray upper assembly, twist 3 ST2.9\*10 self tapping screw tightly and make sure both of them are installed well (Figure 7)
  When tea-tray is installed well, find out the M4\*10 thread hole under the tea-tray,
- twist 1 M4\*10 screw tightly by using the cross screwdriver in the accessory bag, installation finish. After installation is done, shake the tea-tray by hand to see if it is installed tightly (Figure 8)