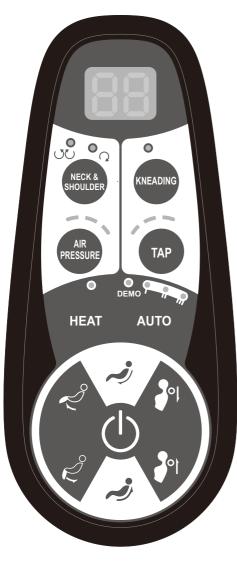

#### 2.Start to massage.

①Press the red button to start massage.
②Enter to Auto I mode automatically. You can choose other modes.
A)、Auto massage

| Button          | Description | Massage Features                                      | Display               |
|-----------------|-------------|-------------------------------------------------------|-----------------------|
| Auto<br>massage |             | Auto ${\rm I}$ : Whole body massage, relax sore spot. | See the buttons light |
|                 |             | Auto $\mathrm{II}$ : Focus massage on neck and back.  | See the buttons light |
|                 |             | AutoIII: Focus massage on waist, buttocks and thigh.  | See the buttons light |
|                 |             | Demo: Set with 5 minutes fast experience massage.     | See the buttons light |

#### B).Manual massage

| Button     | Descripti | on Massage Features                                                                                                       | Display               |
|------------|-----------|---------------------------------------------------------------------------------------------------------------------------|-----------------------|
| Function   | KNEADING  | Press this button to open or close the kneading massage function.                                                         | See the buttons light |
| Function   | ТАР       | Press this button to open or close the tapping<br>massage function.<br>Three levels optional: weak, medium and<br>strong. | See the buttons light |
| Massage    | Ø         | Massage hands move up.                                                                                                    |                       |
| adjustment | Ø         | Massage hands move down.                                                                                                  |                       |

#### C).Neck & shoulder massage

| Button                        | Description Massage Features             |                                                                                                     | Display               |
|-------------------------------|------------------------------------------|-----------------------------------------------------------------------------------------------------|-----------------------|
| Function                      | Neck &<br>shoulder                       | Press this button to turn on bidirectional kneading, one-way kneading or turn off kneading massage. | See the buttons light |
| Neck &<br>shoulder<br>heating | Heating                                  | Press this button to open or close heating function.                                                | See the buttons light |
| Massage<br>position           | Ŭ la |                                                                                                     |                       |
| adjustment                    |                                          | Neck & shoulder massage hands move up.                                                              |                       |

#### D).Buttocks air pressure massage

| Button          | Description     | Massage Features                                                                          | Display               |
|-----------------|-----------------|-------------------------------------------------------------------------------------------|-----------------------|
| Air<br>pressure | AIR<br>PRESSURE | Air pressure massage on buttocks,<br>3 intensity adjustments: strong,<br>medium and weak. | See the buttons light |

#### E).Skeleton rack position adjustment:

| Button                        | Description | Massage Features                                                                                                                                                                 |  |
|-------------------------------|-------------|----------------------------------------------------------------------------------------------------------------------------------------------------------------------------------|--|
| Footrest<br>recline<br>button | R           | Press this button continuously and the footrest will<br>recline slowly, it will stop when release the button. When<br>the footrest reaches highest point, it will stop reclining |  |
| Footrest<br>decline<br>button |             | Press this button continuously and the footrest will decline slowly, it will stop when release the button. When the footrest reaches lowest point, it will stop declining        |  |