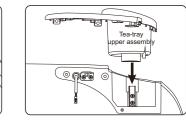

Figure 1

- Take out the upper cover of the tea-tray from the accessory bag, aim the slot of the upper cover to the limit board, prepare to insert (Figure 3)
- Press the upper assembly down hardly to insert it into the limit board and make sure it is installed in correct position (Figure 4)