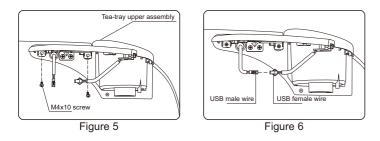

#### Method Of Usage

- After confirming the tea-tray upper assembly is installed well, twist 2 M4\*10 screws with cross screwdriver and fix the tea-tray upper assembly on the right side of the armrest (Figure 5)
- Connect the USB male wire to the USB female wire which is on the tea-tray upper assembly (Figure 6)