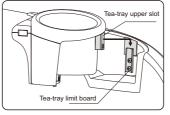

Figure 1

- Take out the upper cover of the tea-tray from the accessory bag, aim the slot of the upper cover to the limit board, prepare to insert (Figure 3)
- Press the upper assembly down hardly to insert it into the limit board and make sure it is installed in correct position (Figure 4)