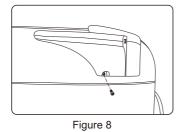

- Take out the tea-tray lower assembly from the accessory bag, aim the tea-tray lower assembly to the screw hole of the tea-tray upper assembly, twist 3 ST2.9\*10 self tapping screw tightly and make sure both of them are installed well (Figure 7)
  When tea-tray is installed well, find out the M4\*10 thread hole under the tea-tray,
- twist 1 M4\*10 screw tightly by using the cross screwdriver in the accessory bag, installation finish. After installation is done, shake the tea-tray by hand to see if it is installed tightly (Figure 8)