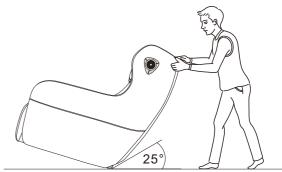

#### 8.Method of movement

While moving the massage chair, make sure that all power lines are far above the ground. Tilt backrest down to certain angle, with the gravity center resting on the casters (around 25 degrees). Push the chair forward or backward with your hands and finally resume the chair to the normal angle.