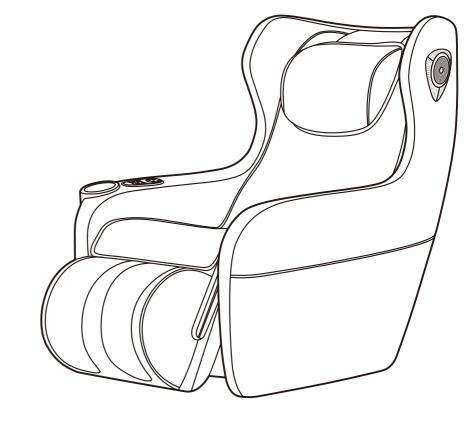

#### Function

7

8

9

- This product is designed with 2 sets massage mechanism hands. One set is specially designed for neck which can be adjusted up and down. The other set massage mechanism can move up and down, four-wheel drive and muted design.
- · Set with 3 simulation massage methods: kneading, tapping, sync with kneading and tapping.
- Set with auto massage function: auto I , auto II , auto III and demo four auto modes.
- · Set with massage mechanism hands can manually adjust position. Can positioning massage according to your needs. Have kneading and tapping function with 3 levels speed optional.
- · Set with neck kneading massage independently: Have bidirectional kneading, oneway kneading optional. Can manually adjust neck & shoulder massage hands position.
- Set with air pressure massage function: Air pressure to the calf, 3 levels optional.
- · Neck & shoulder heating function, use carbon fiber as infrared heating source.
- · Mobile USB charger is designed in front of the tea-tray
- · It is designed with timing display function.
- The footrest can be revered 180° manually, can choose leg air bag massage according to user's demands.
- · It can play music by connecting to Intelligent equipment through blue tooth
- There are two 3D digital audio on both sides of the shoulder place on the massage chair
- · SL type super-long curved rail offers close massage from shoulder to thigh
- Massage mechanism can return back to original position once shutting the power off.