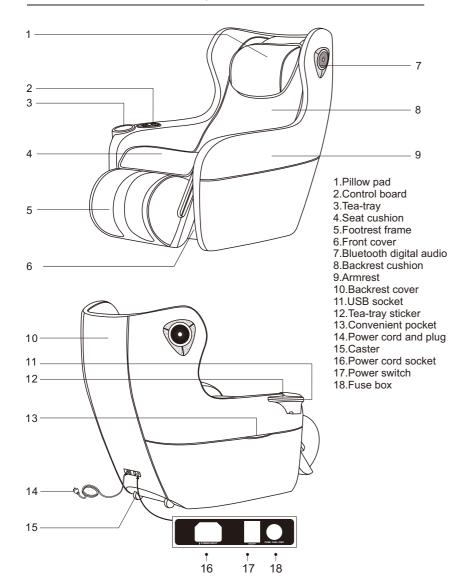

#### Name And Function Of Components

#### Function

7

8

9

- This product is designed with 2 sets massage mechanism hands. One set is specially designed for neck which can be adjusted up and down. The other set massage mechanism can move up and down, four-wheel drive and muted design.
- · Set with 3 simulation massage methods: kneading, tapping, sync with kneading and tapping.
- Set with auto massage function: auto I , auto II , auto III and demo four auto modes.
- · Set with massage mechanism hands can manually adjust position. Can positioning massage according to your needs. Have kneading and tapping function with 3 levels speed optional.
- · Set with neck kneading massage independently: Have bidirectional kneading, oneway kneading optional. Can manually adjust neck & shoulder massage hands position.
- Set with air pressure massage function: Air pressure to the calf, 3 levels optional.
- · Neck & shoulder heating function, use carbon fiber as infrared heating source.
- · Mobile USB charger is designed in front of the tea-tray
- · It is designed with timing display function.
- The footrest can be revered 180° manually, can choose leg air bag massage according to user's demands.
- · It can play music by connecting to Intelligent equipment through blue tooth
- There are two 3D digital audio on both sides of the shoulder place on the massage chair
- · SL type super-long curved rail offers close massage from shoulder to thigh
- Massage mechanism can return back to original position once shutting the power off.