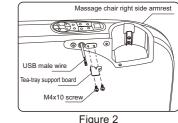

#### 5.Tea-tray installation method

- Take the chair out of the packing carton (Figure 1)
- Take out the cup holder mounting plate from the accessory bag, align with the mounting screw hole reserved for the right armrest, then screw the 2 M4X10 screws into the lock with the cross screwdriver, and pull out the male head of USB line from the right armrest of the massage chair (Figure 2).