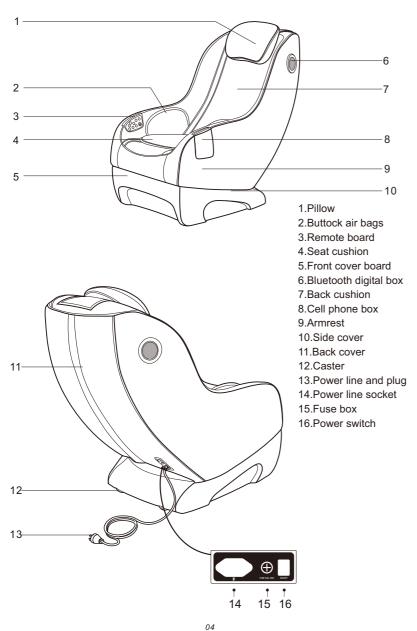

## A) Auto Massage

| Description     | Button        | Massage Features        | Display               |
|-----------------|---------------|-------------------------|-----------------------|
|                 | WHOLE         | Massage your whole body | See the buttons light |
| Auto<br>Massage | UPPER<br>BODY | Massage your upper body | See the buttons light |
|                 | LOWER         | Massage your lower body | See the buttons light |

## **Method Of Usage**

B) Upper body manual massage, lower body manual massage Upper body manual massage

|   | Description                       | Button   | Description                                       | Display                  |
|---|-----------------------------------|----------|---------------------------------------------------|--------------------------|
| _ | Manuals                           | KNEADING | Two-directional kneading, unidirectional kneading | See the<br>Buttons light |
|   |                                   | KNOCKING | Strong and weak speed                             | See the<br>Buttons light |
|   | Massage<br>Position<br>Adjustment | POSITION | Massage hand move up                              | See the<br>Buttons light |
|   |                                   | POSITION | Massage hand move down                            | See the<br>Buttons light |

### C) Lower body air massage by manual

| Description     | Button | Description                                                      | Display                  |
|-----------------|--------|------------------------------------------------------------------|--------------------------|
| Air<br>Pressure |        | Air massage on your buttocks, strong, medium, weak to adjustable | See the<br>Buttons light |