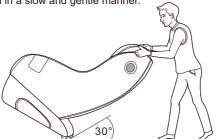

#### 6.Method of movement

Make sure that all wires are far above the ground, tilt the backrest backward to a certain degree, with the gravity center resting on the casters(no big than 30 degree), push the chair forward or backward with your hands and finally resume the chair to the normal position in a slow and gentle manner.