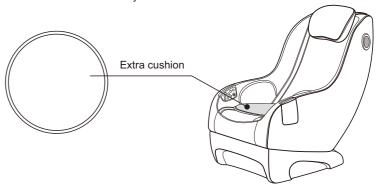

## 7.Usage of the seat cushion

With extra cushion on your seat, can relieve the hardness on your buttock, the users can decide to use it or not. Or you can disassemble it.