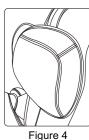

### 6.Upper arms installation

- Zipper the upper arms open which on the rear end, connect the air tubes between backrest frame and upper arms; insert the guide post on the upper arms into corresponding holes on the backrest frames, avoid to bending. (Figure 1)
- Pressing the upper arms and fixing it on the backrest frame with two screws, check the air tube whether it is bending and the zipper is pressing before it is fixed.(Figure 2)
- Pull zipper to the bottom, flapping the surface to make it smoothly(Figure 3).
- The installation finished. Note: do not yank, press and twist with force when using it. (Figure 4)