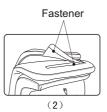

### 6.Upper arms installation

- Zipper the upper arms open which on the rear end, connect the air tubes between backrest frame and upper arms; insert the guide post on the upper arms into corresponding holes on the backrest frames, avoid to bending. (Figure 1)
- Pressing the upper arms and fixing it on the backrest frame with two screws, check the air tube whether it is bending and the zipper is pressing before it is fixed.(Figure 2)
- Pull zipper to the bottom, flapping the surface to make it smoothly(Figure 3).
- The installation finished. Note: do not yank, press and twist with force when using it. (Figure 4)