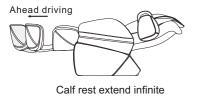

#### 5. Calf rest extendinfinite or turnover freely

 Calf rest using extend infinite adjust function, fit for different heights using foot support turn over freely, massage on foot at any angle.

10

Calf rest turnover freely