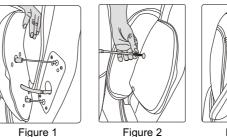

### 6.Upper arms installation

- Zipper the upper arms open which on the rear end, connect the air tubes between backrest frame and upper arms; insert the guide post on the upper arms into corresponding holes on the backrest frames, avoid to bending. (Figure 1)
- Pressing the upper arms and fixing it on the backrest frame with two screws, check the air tube whether it is bending and the zipper is pressing before it is fixed.(Figure 2)
- Pull zipper to the bottom, flapping the surface to make it smoothly(Figure 3).
- The installation finished. Note: do not yank, press and twist with force when using it. (Figure 4)