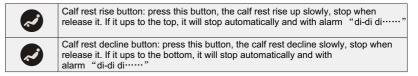

| Вι | ıtton | Description                                                                                                                                                                                                        |
|----|-------|--------------------------------------------------------------------------------------------------------------------------------------------------------------------------------------------------------------------|
| (  | 3     | Sit up button: press this button, the backrest rise up slowly, calf rest decline slowly, will stop when release the button. If you up to the top, It will stop automatically and with alarm "di-di di······"       |
|    | 3     | Lie down button: press this button, the backrest decline slowly, calf rest rise up slowly, will stop when release the button. If you up to the bottom, it will stop au tomatically and with alarm "di-di di······" |