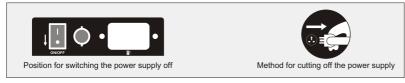

#### NOTES

If the massage time is up, and without memory function, backrest and calf rest cannot restore automatically.

• Cut off the power of the whole machine Figure (figure of the power cut off).