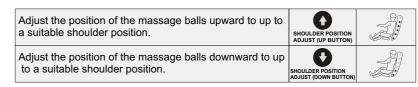

### 3.Start to massage

- 1). Press the red button to start massage.
- 2). First detect shoulder position and massage point, there will be 'Di...Di...' signal after detection. Then the shoulder position can be adjusted and massage chair will automatically adjust to a certain angle. When detecting shoulder postion and massage point, you can choose memory mode (memo A and memo B) and automatic mode (auto, comfort and stretch) to enter relative massage mode (jump directly over step 3 and step 4), and the angle automatic adjustment will stop.
- 3). If the roller is not in shoulder position, you can adjust it by pressing up and down button, there are 6 levels.