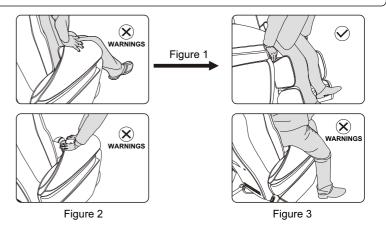

3.

NOTES

- When you stand up, cannot with your body press on the two sides top edge of armrest, see figure 1
- 2. Cannot press inward on the top edge of arm rest see figure 2
- 3. Cannot sit on the top edge of armrest see figure 3