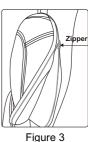

### 6.Upper arms installation

- Zipper the upper arms open which on the rear end, connect the air tubes between backrest frame and upper arms; insert the guide post on the upper arms into corresponding holes on the backrest frames, avoid to bending. (Figure 1)
- Pressing the upper arms and fixing it on the backrest frame with two screws, check the air tube whether it is bending and the zipper is pressing before it is fixed.(Figure 2)
- Pull zipper to the bottom, flapping the surface to make it smoothly(Figure 3).
- The installation finished. Note: do not yank, press and twist with force when using it. (Figure 4)