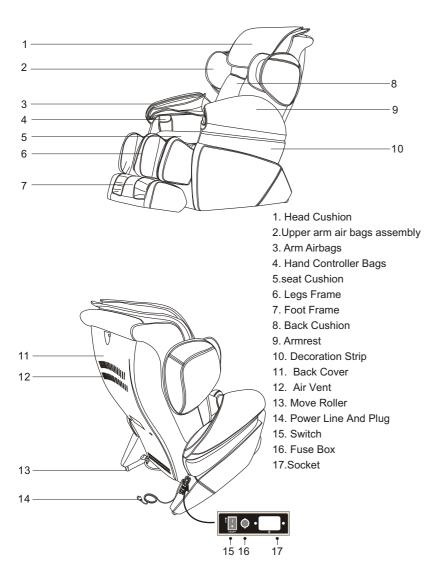

lly maintained.
- Don't use edged res to thrust this product.
- Don't roll or pull this product above uneven ground, it should be lifted before moving.
- Please use it intermittently: don't make this product work continuously for long.

### 6. Solution of ordinary malfunctions.

- It is nature movement voice if the motor sounds while in usage.
- If the controller can't work normally, please check the plug and socket if they are connected strongly and make sure the switch is turned on.
- If the rated working time is over, the product will automatically activate the power-off button; If this product works continuously for long, the temperature protector will make the product automatically power-off, it should be used again after half an hour's rest.

### **Name And Function Of Components**



### **Function**

#### Function

- Designed with a set of four wheel driven massage mechanical hands which can move up and down in the black rest
- It can detect massage point on upper body, shoulder position automatically and adjust it.
- Programmed with five human simulating massage mode: shiatsu, kneading, flapping, knocking and synchronism with kneading flapping.
- Programmed with five auto massage modes: auto (overall, neck and shoulder, back and waist), ease, stretch
- Programmed with two memory functions: it can reserve the mode and the angle currently as you like, you can call out next time when you turn on the machine.
- Manual selection of position and mode of massage for upper body: the following
  three positions of massage may be selected: fixed point, partial, and whole ran