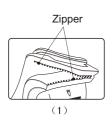

### 6.Upper arms installation

- Zipper the upper arms open which on the rear end, connect the air tubes between backrest frame and upper arms; insert the guide post on the upper arms into corresponding holes on the backrest frames, avoid to bending. (Figure 1)
- Pressing the upper arms and fixing it on the backrest frame with two screws, check the air tube whether it is bending and the zipper is pressing before it is fixed.(Figure 2)
- Pull zipper to the bottom, flapping the surface to make it smoothly(Figure 3).
- The installation finished. Note: do not yank, press and twist with force when using it. (Figure 4)