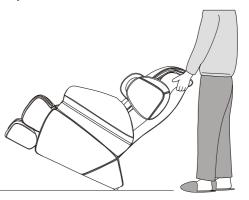

### 9. How to move the chair

Make sure wires are not in your way before you turn the back backward to a proper angle with the gravity center of the chair falls onto the casters. Then pull the chair forward or backward as you wish.