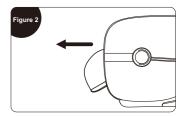

### 5.Method of calf flip

- 1. When using the calf flip function, first flip the calf to the intersection with the calf beam tube (the stuck cannot be rotated) Such as (Figure 1).
- 2.then pull the calf forward 5cm and then flip down (Figure 2), when the calf is turned back, the opposite.