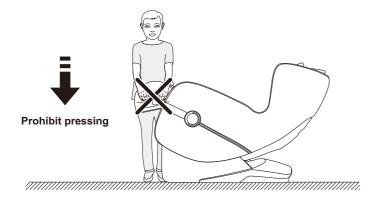

#### 8.Method of movement

 Make sure that all wires are far above the ground, tilt the backrest backward to a certain degree (with the gravity center resting on the wheels), push the chair forward or backward with your hands and finally resume the chair to the normal position in a slow and gentle manner.