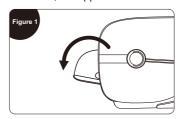

### 5.Method of calf flip

- 1. When using the calf flip function, first flip the calf to the intersection with the calf beam tube (the stuck cannot be rotated) Such as (Figure 1).
- 2.then pull the calf forward 5cm and then flip down (Figure 2), when the calf is turned back, the opposite.