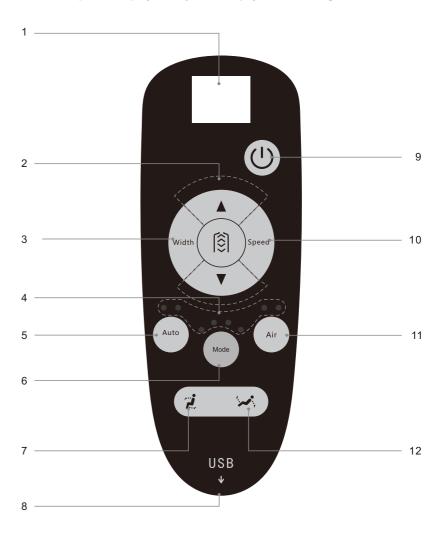

# Method of usage

- 1.LED display
- · Display the massage mode and timing.
- 2.Massage range adjustment button.
- · Refer to page 11 of this manual for details.
- 3.Width button
- · Massage ball width adjustment
- 4.LED function display
- · Massage function display
- 5. Automatic massage button
- Turn on/off the automatic massage function (refer to page 10 of this manual for details).
- 6.Manual Button.
- · refer to page 10 of this manual for details.
- 7.Lifting button
- · Adjust the position where the back frame rises and the lower leg frame.
- 8.USB socket
- · USB phone charging socket
- 9.Power
- · Turn on/off all massage functions
- 10.Speed
- · Massage technique speed adjustment
- 11.Air pressure
- Turn on/off the automatic massage function (refer to page 11 of this manual for details).

#### 12.recline

 Adjust the position where the back frame is lowered and the lower leg rest is raised.

10