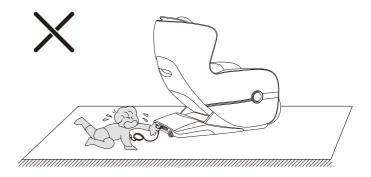

# **M** Warning

When start the zero gravity lying function, be sure to check whether there are children and pets under the bottom of the footrest and backrest, may cause the product damaged or personal injuries.