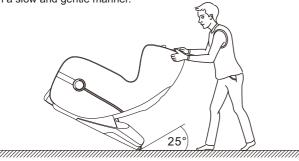

#### 8.Method of movement

 Make sure that all wires are far above the ground, tilt the backrest backward to a certain degree (with the gravity center resting on the wheels), push the chair forward or backward with your hands and finally resume the chair to the normal position in a slow and gentle manner.