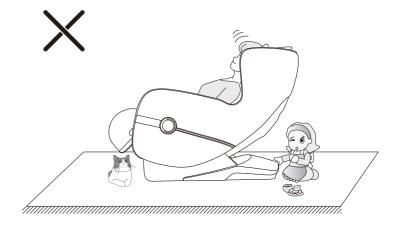

# **M** Warning

When start the zero gravity lying function, be sure to check whether there are children and pets under the bottom of the footrest and backrest, may cause the product damaged or personal injuries.