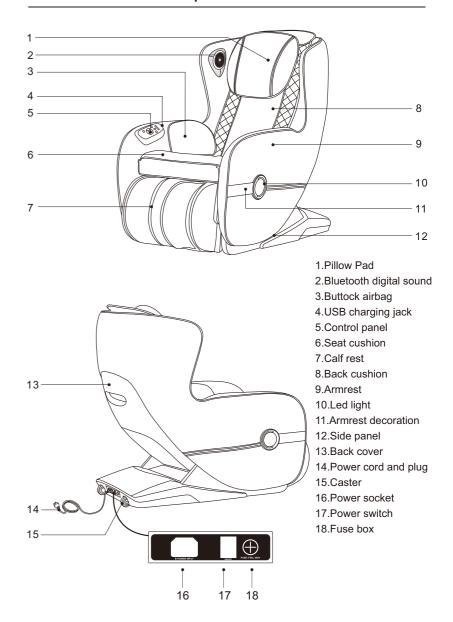

# Name and function of components

## **Function**

- This product is designed with a set of massage hand that can walk up and down, four-wheel drive and quiet design.
- There are five kinds of artificial massage techniques: kneading, tapping, kneading and tapping, knocking and shiatsu
- Equipped with Features automatic massage function: automatic mode 1 (full body care), automatic mode 2 (neck & shoulder care), automatic mode3 (back & waist stretch) three automatic modes.
- It has full body manual massage function (full range, upper body, lower body, partial, fixed point, five kinds of massage parts, kneading, tapping, kneading, tapping, shiatsu, five kinds of synchronous massage techniques; each massage technique has three speeds, and it can be adjusted. In the fixed point and partial state, the massage hand can adjust the position up and down. When tapping, shiatsu or tapping massage, the width of the massage ball is wide, medium and narrow.
- Equipped with airbag massage function: leg and hip pressure massage function, with two intensity.
- Blue LED lights are placed on the side of the armrest.
- A USB mobile phone charging interface is provided at the back of the control panel.
- · Equipped With timing display function.
- The Bluetooth function of the smart device can be used to play music on a wireless connection.
- The music player system has a 3D digital sound on the left and right sides of the massage chair.
- With a 180° manual flip function for the calf, you can choose a leg pressure massage according to your needs.
- The lower leg frame and the back frame are linked to the lifting adjustment and the automatic lying mode adjustment function.
- The "SL" type long curved track fits the human back, and can enjoy a close-fitting massage from the neck to the thigh, and the zero-gravity state occurs when the backrest is lying down.

# Method of usage

- 1.LED display
- · Display the massage mode and timing.
- 2.Massage range adjustment button.
- · Refer to page 11 of this manual for details.
- 3.Width button
- · Massage ball width adjustment
- 4.LED function display
- · Massage function display
- 5. Automatic massage button
- Turn on/off the automatic massage function (refer to page 10 of this manual for details).
- 6.Manual Button.
- · refer to page 10 of this manual for details.
- 7.Lifting button
- · Adjust the position where the back frame rises and the lower leg frame.
- 8.USB socket
- · USB phone charging socket
- 9.Power
- · Turn on/off all massage functions
- 10.Speed
- · Massage technique speed adjustment
- 11.Air pressure
- Turn on/off the automatic massage function (refer to page 11 of this manual for details).

#### 12.recline

 Adjust the position where the back frame is lowered and the lower leg rest is raised.

10