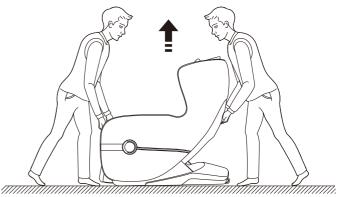

# 6.Moving method

 When carrying the massage chair, you need two people, one lift it by back of the back cover frame and other people carry the chair calf frame, lifted massage chair at the same time (PLEASE NOTE: Do not carry armrest to move the chair, the chair is too heavy carried by armrest. If the armrest damage, the chair will drop to cause the people injured).