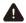

# Warning

When the footrest lifting, people should not apply pressure on the footrest to avoid the massage chair falling forward to damage the product or cause personal injuries.